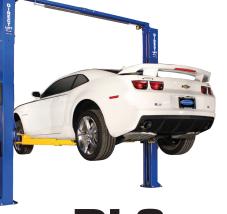

## SIDE-BY-SIDE COMPARISON

8,000 LB. CAPACITY

9,000 LB. CAPACITY

9,000 LB. CAPACITY

| SPECIFICATIONS                                            | HR8000                         | DL9                            | PR09F                          |
|-----------------------------------------------------------|--------------------------------|--------------------------------|--------------------------------|
| Capacity                                                  | 8,000 lbs.                     | 9,000 lbs.                     | 9,000 lbs.                     |
| Maximum Lifting Height<br>Floor to Highest Adapter Height | 79″                            | 76″                            | 80.5″                          |
| Lift Type                                                 | FLOOR                          | OVERHEAD                       | FLOOR                          |
| Overall Height                                            | 111 ″                          | 143.375″                       | 111 "                          |
| Lifting Time                                              | 60 seconds                     | 45 seconds                     | 45 seconds                     |
| Inside Column                                             | 111 "                          | 109″                           | 111 "                          |
| Overall Floor Width                                       | 135″                           | 131″                           | 138.5″                         |
| Drive Thru                                                | 101.5″                         | 99″                            | 97.25″                         |
| Motor                                                     | 2HP, 220 Volt,<br>Single Phase | 2HP, 220 Volt,<br>Single Phase | 2HP, 220 Volt,<br>Single Phase |
| Column Size                                               | 7″x 11″                        | 6.82" x 10.5"                  | 7.5″x 14.5″                    |
| Base of Lift                                              | 13.5" x 18"                    | 15″x 18″                       | 17.5"× 20.5"                   |
| Minimum Pad Height                                        | 3.625″                         | 3.625″                         | 4.5″                           |
| Adapter Extensions Included                               | Yes                            | Yes                            | Yes                            |
| Shipping Weight                                           | 1,450 lbs                      | 1,500 lbs.                     | 1,730 lbs.                     |