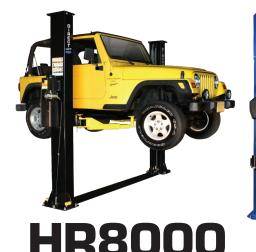

## SIDE-BY-SIDE COMPARISON

8,000 LB. CAPACITY

9,000 LB. CAPACITY

9,000 LB. CAPACITY

| SPECIFICATIONS                                            | HR8000                         | DL9                            | PR09F                          |
|-----------------------------------------------------------|--------------------------------|--------------------------------|--------------------------------|
| Capacity                                                  | 8,000 lbs.                     | 9,000 lbs.                     | 9,000 lbs.                     |
| Maximum Lifting Height<br>Floor to Highest Adapter Height | 79″                            | 76″                            | 80.5″                          |
| Lift Type                                                 | FLOOR                          | OVERHEAD                       | FLOOR                          |
| Overall Height                                            | 111 ″                          | 143.375″                       | 111 "                          |
| Lifting Time                                              | 60 seconds                     | 45 seconds                     | 45 seconds                     |
| Inside Column                                             | 111 "                          | 109″                           | 111 "                          |
| Overall Floor Width                                       | 135″                           | 131″                           | 138.5″                         |
| Drive Thru                                                | 101.5″                         | 99″                            | 97.25″                         |
| Motor                                                     | 2HP, 220 Volt,<br>Single Phase | 2HP, 220 Volt,<br>Single Phase | 2HP, 220 Volt,<br>Single Phase |
| Column Size                                               | 7″x 11″                        | 6.82" x 10.5"                  | 7.5″x 14.5″                    |
| Base of Lift                                              | 13.5" x 18"                    | 15″x 18″                       | 17.5"× 20.5"                   |
| Minimum Pad Height                                        | 3.625″                         | 3.625″                         | 4.5″                           |
| Adapter Extensions Included                               | Yes                            | Yes                            | Yes                            |
| Shipping Weight                                           | 1,450 lbs                      | 1,500 lbs.                     | 1,730 lbs.                     |