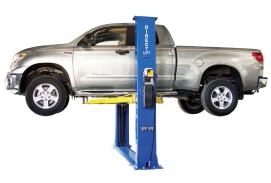

## SIDE-BY-SIDE COMPARISON

8,000 LB. CAPACITY

9,000 LB. CAPACITY

9,000 LB. CAPACITY

| SPECIFICATIONS                                            | HR8000                         | DL9                            | PR09F                          |
|-----------------------------------------------------------|--------------------------------|--------------------------------|--------------------------------|
| Capacity                                                  | 8,000 lbs.                     | 9,000 lbs.                     | 9,000 lbs.                     |
| Maximum Lifting Height<br>Floor to Highest Adapter Height | 79″                            | 76″                            | 80.5″                          |
| Lift Type                                                 | FLOOR                          | OVERHEAD                       | FLOOR                          |
| Overall Height                                            | 111 ″                          | 143.375″                       | 111 "                          |
| Lifting Time                                              | 60 seconds                     | 45 seconds                     | 45 seconds                     |
| Inside Column                                             | 111 "                          | 109″                           | 111 "                          |
| Overall Floor Width                                       | 135″                           | 131″                           | 138.5″                         |
| Drive Thru                                                | 101.5″                         | 99″                            | 97.25″                         |
| Motor                                                     | 2HP, 220 Volt,<br>Single Phase | 2HP, 220 Volt,<br>Single Phase | 2HP, 220 Volt,<br>Single Phase |
| Column Size                                               | 7″x 11″                        | 6.82" x 10.5"                  | 7.5″x 14.5″                    |
| Base of Lift                                              | 13.5" x 18"                    | 15″x 18″                       | 17.5"× 20.5"                   |
| Minimum Pad Height                                        | 3.625″                         | 3.625″                         | 4.5″                           |
| Adapter Extensions Included                               | Yes                            | Yes                            | Yes                            |
| Shipping Weight                                           | 1,450 lbs                      | 1,500 lbs.                     | 1,730 lbs.                     |